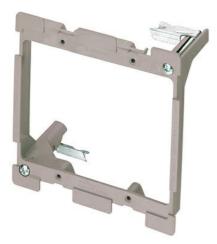

On-Q 2-Gang Low Voltage Swing Bracket for Retrofit Part No. AC101002

The LV Swing Bracket is ideal for low voltage installations such as keystone wall plates and audio keypads. Intended for retrofit projects, this bracket installs quickly and easily.

## Features & Benefits

| Allows installation of third-party security controllers |                                  | Reliable, m<br>place | Reliable, metallic wings securely clamp bracket in place |  |
|---------------------------------------------------------|----------------------------------|----------------------|----------------------------------------------------------|--|
| Spacious opening accom<br>process                       | modates large devices and facili | tates wiring         |                                                          |  |
| Specifications                                          |                                  |                      |                                                          |  |
| General Info                                            |                                  |                      |                                                          |  |
| Product Line                                            | On-Q                             | UPC Number           | 804428026068                                             |  |
| Country Of Origin                                       | United States                    |                      |                                                          |  |
| Listing Agencies / 3rd                                  | Party Agencies                   |                      |                                                          |  |
| cULus Listed                                            | Yes                              |                      |                                                          |  |
|                                                         |                                  |                      |                                                          |  |