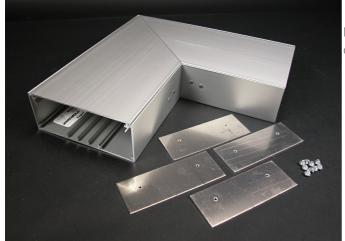

Wiremold AL5200 Large Multi-Channel Raceway Flat Elbow Fitting Part No. AL5211

Makes a 90 degree flat turn in a raceway run. Includes two pairs of AL5201 Couplings.

## Features & Benefits

Makes a 90 degree flat turn in a raceway run. Includes two pairs of AL5201 Couplings.