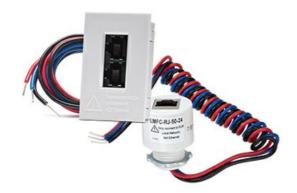

## Wattstopper DLM Dual cable connector for LMFC fixture integrated

Part No. LMFC-2RJ

The LMFC-xRJ provides fixture connectivity to the DLM local network via a single- or dual-port RJ45 wiring whip connector. The dual-port is best for daisy chaining multiple fixtures together. Each DLM local network can support up to 64 loads.

## Features & Benefits

Separate single- or dual-port RJ45 connector mounts on fixture housing, and provides connectivity to DLM local network