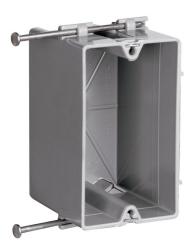

## Pass and Seymour Switch and Outlet Box

Part No. S118R

Single Gang Switch and Outlet Box is durable and animpact-resistant thermoplastic box. Its has innovative extras that cut installation time like the two Quick/Click entries on each end. It has captive mounting nails on each end.100 pack.