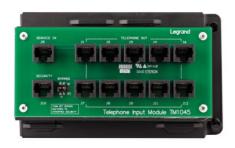

Features & Benefits

On-Q 10-Way RJ45 Telephone Module with RJ31X Part No. TM1045

This telephone module distributes up to 4 incoming telephone lines (RJ45) to 10 locations.

## Supports up to 10 locations Includes RJ31X line seizure port for security installations Mounting bracket included UL listed Specifications General Info Product Line On-Q UPC Number 804428066910 China Country Of Origin Application Sector Residential Listing Agencies / 3rd Party Agencies cULus Listed Yes Additional Information Product Environmental Profile Yes Technical Information plated Gold over Nickel, Phosphor Number of Ports 12 Connection Bronze contacts