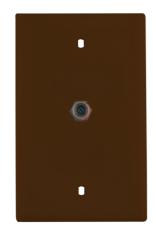

# On-Q **1-Gang Pre-configured Wall Plate with One F-Type Coupler, Brown**Part No. TPCATV

Single gang, F type coax connector with wall plate. Prown.

•

### Features & Benefits

| Mar-resistant wall plate |  |
|--------------------------|--|
|--------------------------|--|

Wall plate dimension is Standard size.

Connector is threaded at each end.

Fits standard size single gang electrical box.

#### General Info

| Product Line      | On-Q   | Color           | Brown                  |
|-------------------|--------|-----------------|------------------------|
| Finish            | Matte  | UPC Number      | 785007247503           |
| Country Of Origin | Mexico | Wall Plate Type | Coaxial, Preconfigured |
| Package Quantity  | 1      |                 |                        |