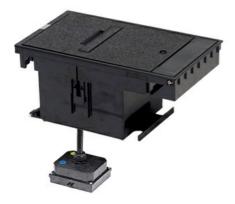

## Wiremold

Exterior Box Cover Assembly, Single NEMA L16-30R Locking Receptacle, Black (COVER ONLY) Part No. XB814CL1630BK

Legrand's Outdoor Ground Box delivers safe, permanent power to any outdoor space. The durable in-ground box has been tested to ensure safe operation in any weather condition- all year round. Perfect for commercial settings, the Outdoor Ground Box conveniently provides power, communications, and A/V while seamlessly blending into any landscape.